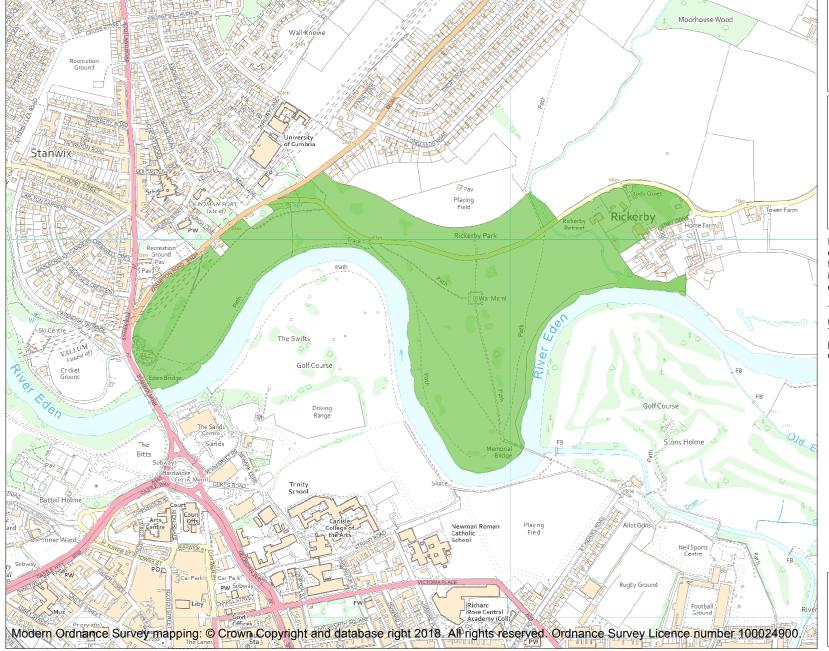

This is an A4 sized map and should be printed full size at A4 with no page scaling set.

Name: Rickerby Park, Carlisle

Heritage Category:

Park and Garden

List Entry No :

1448365

Grade:

County: Cumbria

District: Carlisle

Parish: Non Civil Parish, Stanwix Rural

Each official record of a registered garden or other land contains a map. The map here has been translated from the official map and that process may have introduced inaccuracies. Copies of maps that form part of the official record can be obtained from Historic England.

This map was delivered electronically and when printed may not be to scale and may be subject to distortions. The map and grid references are for identification purposes only and must be read in conjunction with other information in the record.

List Entry NGR: NY4074156853

**Map Scale:** 1:10000

Print Date: 20 May 2024

HistoricEngland.org.uk